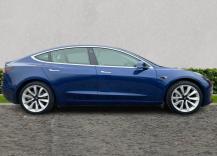

## Tesla Model 3 LONG RANGE AWD 4DR AUTO

£18,890

Registered

2020(20)

Mileage

37,770 miles

Fuel Type

**Electric** 

Transmission

Auto

Engine Size

N/A

Bodystyle

4 DOOR SALOON

Just scan the QR code with your mobile to view this vehicle on our website. You can then tailor your finance and reserve or buy online

Reserve or buy online from £99