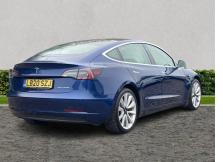

## Tesla Model 3 LONG RANGE AWD 4DR AUTO

£18,890

Registered

2020(20)

Mileage

37,770 miles

Fuel Type

**Electric** 

Transmission

Auto

Engine Size

N/A

Bodystyle

4 DOOR SALOON

Just scan the QR code with your mobile to view this vehicle on our website. You can then tailor your finance and reserve or buy online

Reserve or buy online from £99