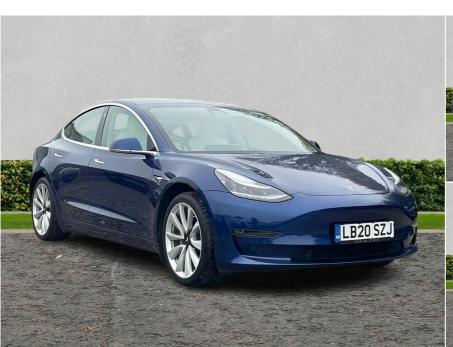

## Tesla Model 3 LONG RANGE AWD 4DR AUTO

£18,890

Registered

2020(20)

Mileage

37,770 miles

Fuel Type

**Electric** 

Transmission

Auto

Engine Size

N/A

Bodystyle

4 DOOR SALOON

Just scan the QR code with your mobile to view this vehicle on our website. You can then tailor your finance and reserve or buy online

Reserve or buy online from £99